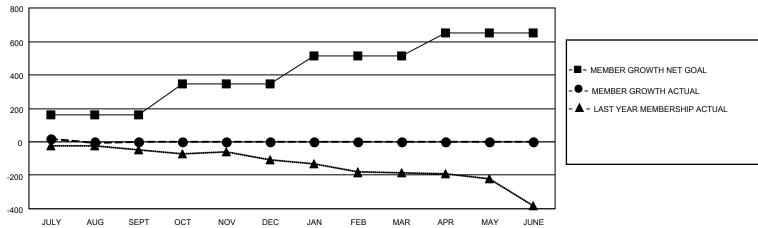

## GMT MONTHLY MEMBERSHIP PROGRESS REPORT

Results as of: 8/31/2024

Multiple District 202

**LOCATION: NEW ZEALAND** 

| GMT: OPEN     |               |             |               |                       |                       |                         | GMT CA 7                                          |  |
|---------------|---------------|-------------|---------------|-----------------------|-----------------------|-------------------------|---------------------------------------------------|--|
| Clubs         |               |             |               | Members               |                       |                         |                                                   |  |
|               | RESULTS FOR   | R 2024-2025 |               | RESULTS FOR 2024-2025 |                       |                         |                                                   |  |
| QUARTER       | NEW CLUB GOAL | NEW CLUBS   | DROPPED CLUBS | QUARTER MEMB          | ER GROWTH NET<br>GOAL | MEMBER GROWTH<br>ACTUAL | DROPPED<br>MEMBERS ACTUA<br>(including transfers) |  |
| JULY/AUG/SEPT | 0             | 0           | 5             | JULY/AUG/SEPT         | 162                   | 190                     | 135                                               |  |
| OCT/NOV/DEC   | 3             | 0           | 0             | OCT/NOV/DEC           | 182                   | 0                       | 0                                                 |  |
| JAN/FEB/MAR   | 0             | 0           | 0             | JAN/FEB/MAR           | 168                   | 0                       | 0                                                 |  |
| APR/MAY/JUNE  | 4             | 0           | 0             | APR/MAY/JUNE          | 139                   | 0                       | 0                                                 |  |

## GOALS AND ACTUAL MEMBERS CUMULATIVE

| DROPPED CLUBS: 5 |     | 59 CLUBS OF 294 ADDED 1 OR MORE<br>NEW MEMBERS | GENDER DISTRIBUTION  MALE 5,078 (66.74%) |                |     |
|------------------|-----|------------------------------------------------|------------------------------------------|----------------|-----|
| DROPPED MEMBERS  |     |                                                | FEMALE                                   | 2,531 (33.26%) |     |
| DECEASED         | 21  | CLICK HERE FOR CUMULATIVE                      | TOTAL FAMILY UNIT MEMBERS                |                | 689 |
| CLUB CANCELLED 0 |     | MEMBERSHIP DATA                                | FAMILY MEMBERS PAYING HALF               |                | 254 |
| OTHER 111        |     |                                                |                                          |                | 351 |
| TOTAL            | 132 |                                                | 1000                                     |                |     |