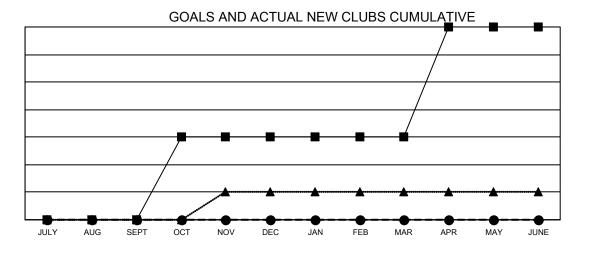

## GMT MONTHLY MEMBERSHIP PROGRESS REPORT

Results as of: 8/31/2024

Multiple District 202

**LOCATION: NEW ZEALAND** 

| GMT: OPEN     |               |             |               |                       |                       |                         | GMT CA 7                                          |  |
|---------------|---------------|-------------|---------------|-----------------------|-----------------------|-------------------------|---------------------------------------------------|--|
| Clubs         |               |             |               | Members               |                       |                         |                                                   |  |
|               | RESULTS FOR   | R 2024-2025 |               | RESULTS FOR 2024-2025 |                       |                         |                                                   |  |
| QUARTER       | NEW CLUB GOAL | NEW CLUBS   | DROPPED CLUBS | QUARTER MEMB          | ER GROWTH NET<br>GOAL | MEMBER GROWTH<br>ACTUAL | DROPPED<br>MEMBERS ACTUA<br>(including transfers) |  |
| JULY/AUG/SEPT | 0             | 0           | 5             | JULY/AUG/SEPT         | 162                   | 190                     | 135                                               |  |
| OCT/NOV/DEC   | 3             | 0           | 0             | OCT/NOV/DEC           | 182                   | 0                       | 0                                                 |  |
| JAN/FEB/MAR   | 0             | 0           | 0             | JAN/FEB/MAR           | 168                   | 0                       | 0                                                 |  |
| APR/MAY/JUNE  | 4             | 0           | 0             | APR/MAY/JUNE          | 139                   | 0                       | 0                                                 |  |

- CURRENT YEAR ACTUAL NEW CLUBS
- LAST YEAR ACTUAL NEW CLUBS